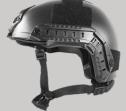

# DHG2

## **RIOT CONTROL HELMET WITH STEEL GRID**

- High impact resistant ABS thermoplastic composite material
   Helmet liner is made of 3/4" thick energy absorbing polystyrene
- Polycarbonate adjustable visor with black nylon coated 1/8" diameter steel wire for maximum strength and safety, and gasket seal on the top
  - 3/4" Chin strap with quick release buckle and soft rubber chin cup
- Removable cervical neck protector
- Accepts most gas masks
- Scratch resistant flat black finish
- Weight: 3.4lb / Visor: 2.5mm thick