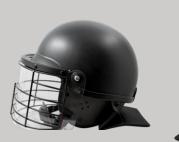

## **RIOT CONTROL HELMET**

- High impact resistant ABS thermoplastic composite material Helmet liner is made of 3/4" thick energy absorbing polystyrene
- Polycarbonate adjustable visor with thumb knobs, and gasket seal on the top
- 3/4" Chin strap with quick release buckle and soft rubber chin cup
- Removable cervical neck protector
- Accepts most gas masks
- Scratch resistant flat black finish
- Weight: 3.4lb / Visor: 2.5mm thick

## **RIOT CONTROL HELMET WITH STEEL GRID**

- High impact resistant ABS thermoplastic composite material
   Helmet liner is made of 3/4" thick energy absorbing polystyrene
- Polycarbonate adjustable visor with black nylon coated 1/8" diameter steel wire for maximum strength and safety, and gasket seal on the top
  - 3/4" Chin strap with quick release buckle and soft rubber chin cup
- Removable cervical neck protector
- Accepts most gas masks
- Scratch resistant flat black finish
- Weight: 3.4lb / Visor: 2.5mm thick