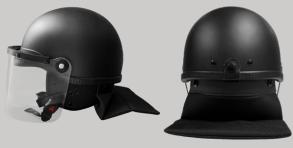

## **RIOT CONTROL HELMET WITH STEEL GRID**

- High impact resistant ABS thermoplastic composite material
   Helmet liner is made of 3/4" thick energy absorbing polystyrene
- Polycarbonate adjustable visor with black nylon coated 1/8" diameter steel wire for maximum strength and safety, and gasket seal on the top
  - 3/4" Chin strap with quick release buckle and soft rubber chin cup
- Removable cervical neck protector
- Accepts most gas masks
- Scratch resistant flat black finish
- Weight: 3.4lb / Visor: 2.5mm thick