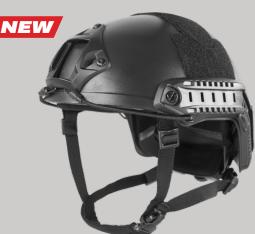

#### **TACTICAL NON-BALLISTIC BUMP HELMET**

- Lightweight Design/Non-Ballistic Hard Shell design made with ABS
- Upper dovetail accessory rail for mounting devices (cams/lights)
- Lower dovetail accessory rail for mounting communication headsets, battery pack, and
- Top and side strips of loop for attaching devices like illuminators, strobe lights, and/or battery packs, Morale Patches, Nameplates and IR / Reflective Tabs
- Front mount for night vision goggles (NVG), cameras, or other optic devices Rails, Shroud, Velcro, and Bungee included

- 4-Position Accessory Rail Connectors (ARCs)
   Adjustable Dial gives a comfortable but tight fit w/ 4-Point lock chinstrap
- Removable, adjustable internal pads
- Color: Matte Black Finish
- Weight: 1.3lb

## SPECS Internal Width: 17cm

**INCLUDES ACCESSORIES PARTS KIT** 

Internal Length: 22cm