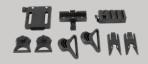

## SPECS Internal Width: 17cm

**INCLUDES ACCESSORIES PARTS KIT** 

Internal Length: 22cm