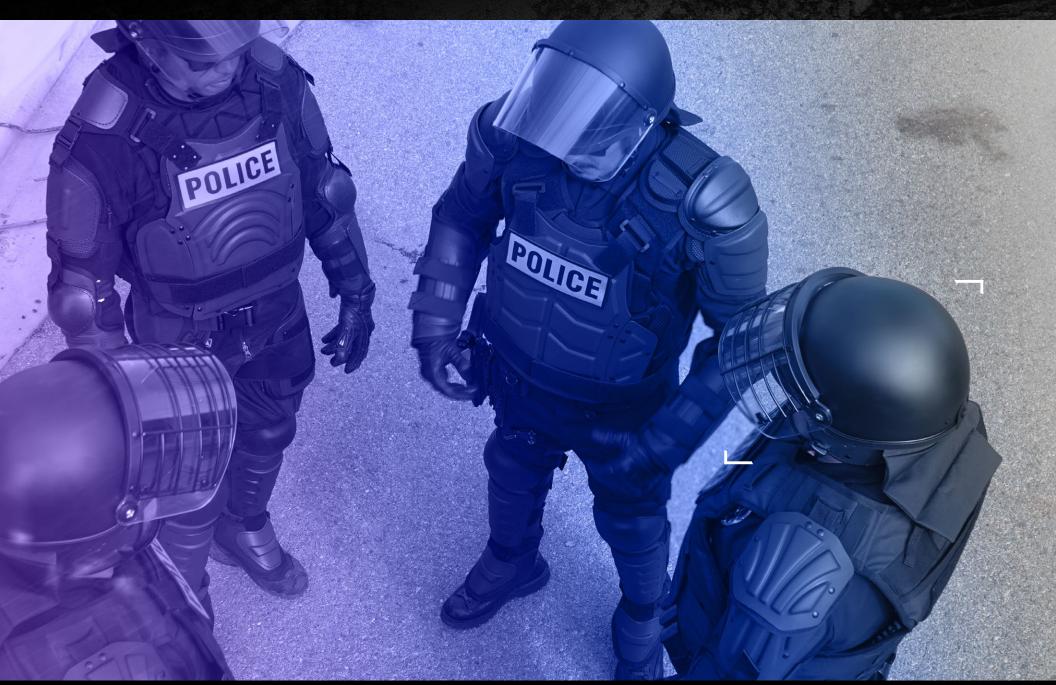

## **RIOT CONTROL HELMET**

- High impact resistant ABS thermoplastic composite material Helmet liner is made of 3/4" thick energy absorbing polystyrene
- Polycarbonate adjustable visor with thumb knobs, and gasket seal on the top
- 3/4" Chin strap with quick release buckle and soft rubber chin cup
- Removable cervical neck protector
- Accepts most gas masks
- Scratch resistant flat black finish
- Weight: 3.4lb / Visor: 2.5mm thick