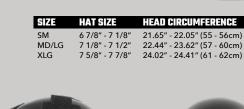

| SIZE  | HAT SIZE        | HEAD CIRCUMFERENCE          |
|-------|-----------------|-----------------------------|
| SM    | 6 7/8" - 7 1/8" | 21.65" - 22.05" (55 - 56cm) |
| MD/LG | 7 1/8" - 7 1/2" | 22.44" - 23.62" (57 - 60cm) |
| XLG   | 7 5/8" - 7 7/8" | 24.02" - 24.41" (61 - 62cm) |