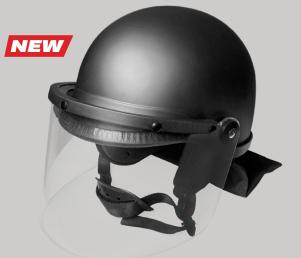

## **RIOT CONTROL HELMET**

- High impact resistant ABS thermoplastic composite material Helmet liner is made of 3/4" thick energy absorbing polystyrene
- Polycarbonate adjustable visor with thumb knobs, and gasket seal on the top
- 3/4" Chin strap with quick release buckle and soft rubber chin cup
- Removable cervical neck protector
- Accepts most gas masks
- Scratch resistant flat black finish
- Weight: 3.4lb / Visor: 2.5mm thick