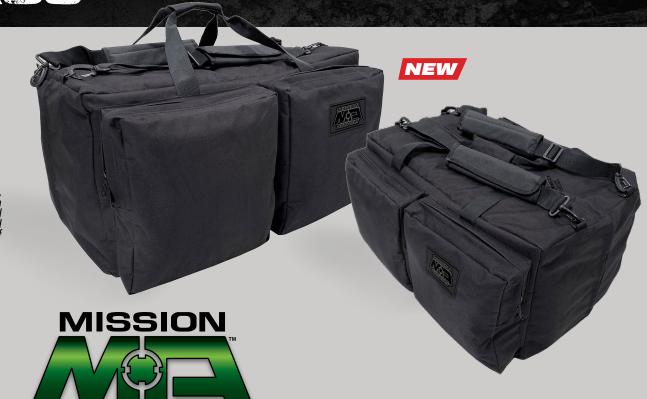

<sup>IM</sup> BAGS

## DBX2

## **RIOT CONTROL GEAR BAG**

- Padded Gear Bag
- 2 Additional Large Pouches for Gear
- 600D Heavy Duty Polyester with a
- PU Waterproof Coating
- Heavy Duty Zippers
- 2 Nylon Carry Handles as well as Padded Nylon Back Pack Straps
  Holds One Entire Damascus™ Brand Riot Suit
- Size: 24" x 14" x 13"

The **DBX2 Riot Control Gear Bag** holds all of the essential Crowd Control, Riot, or Tactical Gear items manufactured by Damascus Gear. The bag easily holds an entire suit with room to spare for other items. Two large pouches hold additional gear and you can carry the bag with two Nylon handles as well as the padded Nylon back pack straps. It is made entirely from 100% 600 Denier Waterproof Polyester with reinforced heavy duty zippers for all 3 compartments.

NEW





**ASSAULT** 

## **RIOT CONTROL HELMET BAG**

- Padded Compartment for housing a Riot Control Helmet
- 600D Heavy Duty Polyester with a PU Waterproof Coating
- Heavy Duty Zippers
- 2 Nylon Carry Handles
- Holds One Damascus™ Brand Riot Helmet
- Size: 14" x 10.5" w/ Circumference of 36"

The **DBH Riot Control Helmet Bag** carries your Damascus™ Brand Riot or Crowd Control Helmet in a safe and padded compartment. You can carry the bag with two Nylon handles. It is made entirely from 100% 600 Denier Waterproof Polyester with a reinforced heavy duty zipper and padded compartment.