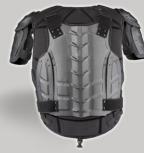

### IMPERIAL™ ELITE UPPER BODY PROTECTION SYSTEM

- Lightweight cellular Protium™ foam pad design for maximum movement and
- 3mm Electrum XK8™ hard shell front and back panels feature a unique Damascus® 3-panel flex design for optimum movement, fit and comfort
- Aluminum Plate insert for the chest portion offers ultimate protection from stab and projectiles (non-ballistic)
- Hard shell back plate offers a raised center for optimal spinal cord protection Electrum XK8™ plate with shock absorbing Protium™ foam covers both top of shoulder and upper arm
- Shoulder and side adjustable for increased flexibility and range of movement
- Protected with a durable tight-weave polyester mesh on outside
  Pocket on interior back side to hold a hydration system
- Adjustable and removable groin protector
- Adjustable reinforced straps with Velcro®
- Velcro® areas to secure ID name plates (sold separately)