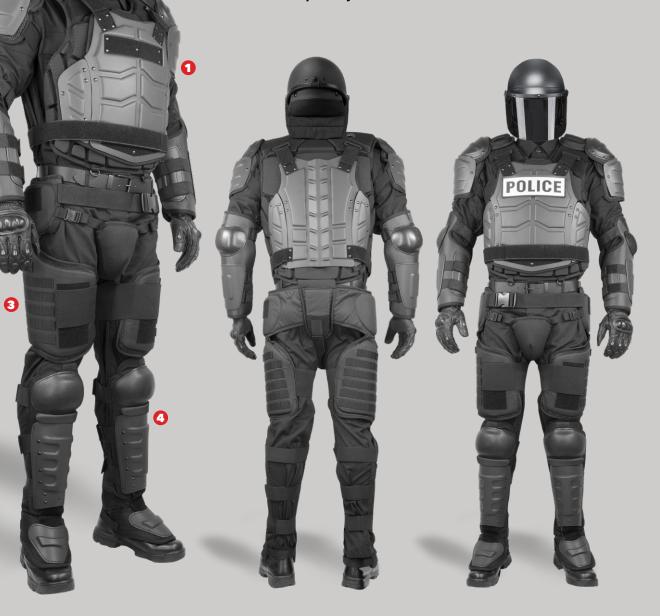

# 门广溪起 The **DFX2 Upper Body Protection System** was designed to provide substantial protection from blunt force trauma without sacrificing the fit or comfort. The chest, shoulders, and back hard shell panels have a modular flex design allowing for all shapes and sizes to fit comfortably without sacrificing much needed mobility. The chest portion of the suit features an aluminum stab plate insert for additional protection. The back plate offers a raised portion in the center that protects the spine from blunt force injury. POLICE MAXIMUM PROTECTION DAMASCUSGEAR Toll Free: 800.451.4167 // Int'l: 805.639.0746 // INFO@DAMASCUSGEAR.COM // WWW.DAMASCUSGEAR.COM

### IMPERIAL™ ELITE UPPER BODY PROTECTION SYSTEM

- Lightweight cellular Protium™ foam pad design for maximum movement and
- 3mm Electrum XK8™ hard shell front and back panels feature a unique Damascus® 3-panel flex design for optimum movement, fit and comfort
- Aluminum Plate insert for the chest portion offers ultimate protection from stab and projectiles (non-ballistic)
- Hard shell back plate offers a raised center for optimal spinal cord protection Electrum XK8™ plate with shock absorbing Protium™ foam covers both top of shoulder and upper arm
- Shoulder and side adjustable for increased flexibility and range of movement
- Protected with a durable tight-weave polyester mesh on outside
  Pocket on interior back side to hold a hydration system
- Adjustable and removable groin protector
- Adjustable reinforced straps with Velcro®
- Velcro® areas to secure ID name plates (sold separately)

### **DFX2 RIOT CONTROL KIT**

- **1 DFX2:** Imperial™ Elite Upper Body Protection System
- 2 FA30: Hard Shell Forearm/Elbow Protectors
- 15 TG40: Thigh/Groin Protector with Molle System
- O DSG100: Hard Shell Knee/Shin Guards w/ Non-slip knee caps
- \* Each Item Sold Separately