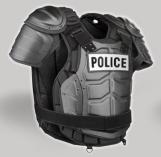

# 门广溪起 The **DFX2 Upper Body Protection System** was designed to provide substantial protection from blunt force trauma without sacrificing the fit or comfort. The chest, shoulders, and back hard shell panels have a modular flex design allowing for all shapes and sizes to fit comfortably without sacrificing much needed mobility. The chest portion of the suit features an aluminum stab plate insert for additional protection. The back plate offers a raised portion in the center that protects the spine from blunt force injury. POLICE MAXIMUM PROTECTION DAMASCUSGEAR Toll Free: 800.451.4167 // Int'l: 805.639.0746 // INFO@DAMASCUSGEAR.COM // WWW.DAMASCUSGEAR.COM

### IMPERIAL™ ELITE UPPER BODY PROTECTION SYSTEM

- Lightweight cellular Protium™ foam pad design for maximum movement and
- 3mm Electrum XK8™ hard shell front and back panels feature a unique Damascus® 3-panel flex design for optimum movement, fit and comfort
- Aluminum Plate insert for the chest portion offers ultimate protection from stab and projectiles (non-ballistic)
- Hard shell back plate offers a raised center for optimal spinal cord protection Electrum XK8™ plate with shock absorbing Protium™ foam covers both top of shoulder and upper arm
- Shoulder and side adjustable for increased flexibility and range of movement
- Protected with a durable tight-weave polyester mesh on outside
  Pocket on interior back side to hold a hydration system
- Adjustable and removable groin protector
- Adjustable reinforced straps with Velcro®
- Velcro® areas to secure ID name plates (sold separately)